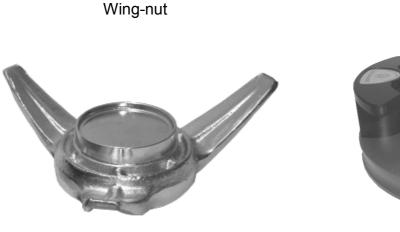

## **Tool for Lamborghini**

LMG 3

This special tool has been developed for easy tightening and unscrewing wing-nuts. We use high-strength aluminium alloys as they are used for aircraft-construction so that we can assure very stable and light tools. To avoid damage to the wing-nut the tool coatings are made of high-quality plastics.

The drive comes from a 1" square. With an adapter it can be reduced to a  $\frac{1}{2}$ " square for allowing using a torque key.

Wing-nut in Tool

Tool LMG 3

You will find our range of equipment on the back.