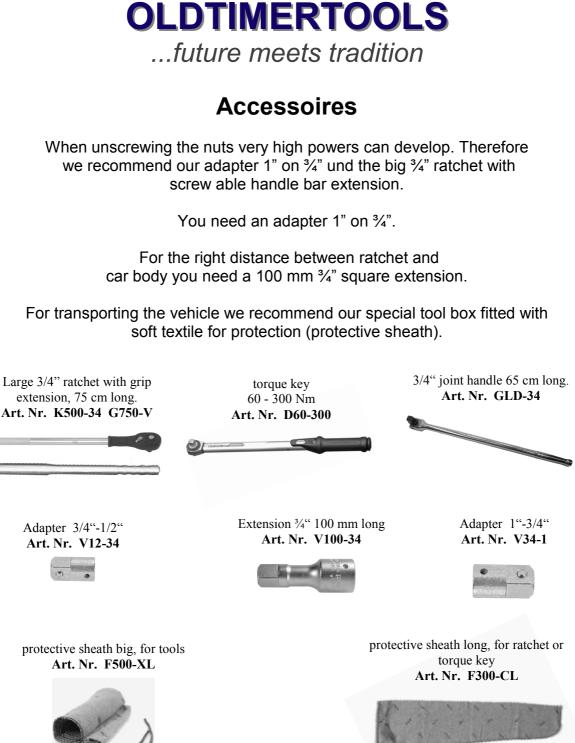

The drive comes from a 1" square. With an adapter it can be reduced to a  $\frac{1}{2}$ " square for allowing using a torque key.

Wing-nut in Tool

Tool LMG 3

You will find our range of equipment on the back.