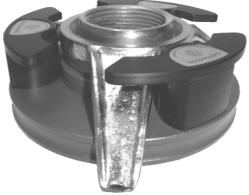

## **Tool for Lamborghini**

LMG 3

This special tool has been developed for easy tightening and unscrewing wing-nuts. We use high-strength aluminium alloys as they are used for aircraft-construction so that we can assure very stable and light tools. To avoid damage to the wing-nut the tool coatings are made of high-quality plastics.

The drive comes from a 1" square. With an adapter it can be reduced to a  $\frac{1}{2}$ " square for allowing using a torque key.

Wing-nut in Tool

Tool LMG 3

You will find our range of equipment on the back.