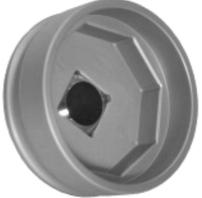

## **PRS 95**

This special tool has been developed for easy tightening and unscrewing 8-pointnuts.We use high-strength aluminium alloys as they are used for aircraft-construction so that we can assure very stable and light tools.

The drive comes from a 1" square. With an adapter it can be reduced to a  $\frac{1}{2}$ " square for allowing using a torque key.

Service Contraction

8-point-nut

Tool

Tool PRS 95

You will find our range of equipment on the back.