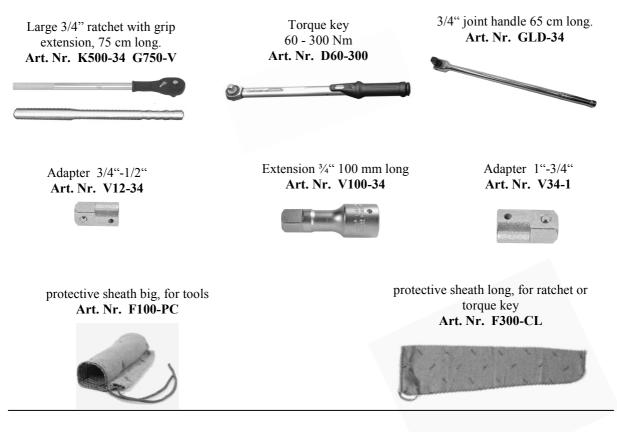

## Accessoires

When unscrewing the nuts very high powers can develop. Therefore we recommend our adapter 1" on <sup>3</sup>/<sub>4</sub>" und the big <sup>3</sup>/<sub>4</sub>" ratchet with screw able handle bar extension.

You need an adapter 1" on  $\frac{3}{4}$ ".

For transporting the vehicle we recommend our special tool box fitted with soft textile for protection (protective sheath).

If you have any questions please don't hesitate to send a mail to: info@oldtimertools.de